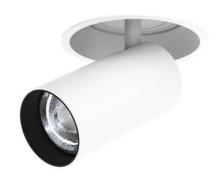

## **FOCUS Smart**

Lavov Downlights from the family FOUCS ,power 13 W and CRI 90 with an optic 135degrees made in Die Cast Aluminum finished in White with a real lumen output of 1207lm and an efficiency of 92,84lm/W.DALI+wireless Casambi driver.

## Scheme

| Product                     |                       |
|-----------------------------|-----------------------|
| Real power (W)              | 13                    |
| Real luminous flux (Lm)     | 1207                  |
| Luminous efficiency (Lm/W)  | 92.846153846153996    |
| Beam angle (º)              | 35                    |
| Life time (h)               | 50000 h L80B10        |
| IP                          | 20                    |
| Electrical class insulation | Clas II               |
| Colour                      | White                 |
| Control gear included       | yes                   |
| Control gear                | DALI+wireless Casambi |
| Light source                | LED                   |
| Type of LED                 | СОВ                   |
| Colour temperature (K)      | 4000                  |
| Colour consistency (SDCM)   | SDCM<3                |
| CRI                         | 80                    |