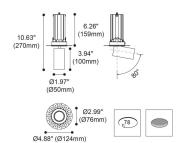

## Scheme

| Product                     |                       |
|-----------------------------|-----------------------|
| Real power (W)              | 13                    |
| Real luminous flux (Lm)     | 1207                  |
| Luminous efficiency (Lm/W)  | 92.846153846153996    |
| Beam angle (º)              | 35                    |
| Life time (h)               | 50000 h L80B10        |
| IP                          | 20                    |
| Electrical class insulation | Clas II               |
| Colour                      | White                 |
| Control gear included       | yes                   |
| Control gear                | DALI+wireless Casambi |
| Light source                | LED                   |
| Type of LED                 | СОВ                   |
| Colour temperature (K)      | 4000                  |
| Colour consistency (SDCM)   | SDCM<3                |
| CRI                         | 80                    |