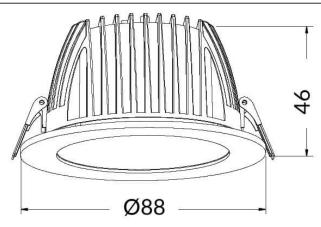

Scheme

| Product                     |                |
|-----------------------------|----------------|
| Real power (W)              | 7              |
| Real luminous flux (Lm)     | 700            |
| Luminous efficiency (Lm/W)  | 100            |
| Beam angle (º)              | 80             |
| Life time (h)               | 50000 h L80B10 |
| IP                          | 20             |
| Electrical class insulation | Clas II        |
| Colour                      | White          |
| Control gear included       | yes            |
| Light source                | LED            |
| Type of LED                 | СОВ            |
| Colour temperature (K)      | 3000           |
| Colour consistency (SDCM)   | SDCM<5         |
| CRI                         | 80             |