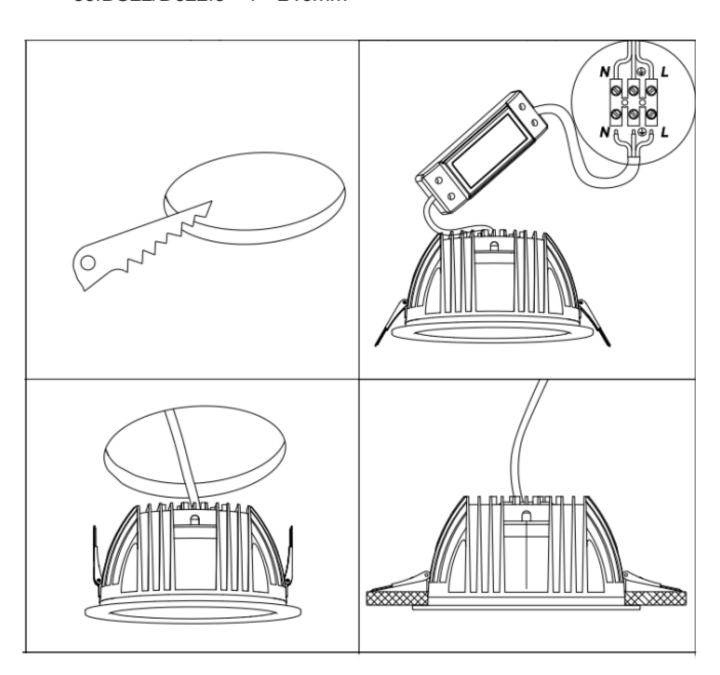

## Item code 86.DS22.130T.01

- Installation and wiring of luminaire must be in accordance with all applicable local codes.
- Installation, inspection, and maintenance of luminaires should be performed by a qualified electrician.
- DO NOT make or alter any open holes in the luminaire. Do not modify the luminaire.
- DO NOT install damaged product.
- Make sure electrical power is OFF before and during installation and maintenance.
- Make sure the equipment is properly grounded.
- Make sure the supply voltage is same as the rated fixture voltage.

Cut out in the right size:

86.DS22/D022.1\*\*\*.\*\* 75mm

86.DS22/D022.2\*\*\*.\*\* 95mm

86.DS22/D022.3\*\*\*.\*\* 120mm

86.DS22/D022.4\*\*\*.\*\* 175mm

86.DS22/D022.5\*\*\*.\*\* 200mm

86.DS22/D022.6\*\*\*.\*\* 200mm

86.DS22/D022.5\*\*\*.\*\* 240mm

Cut out in the right size:

86.D023.1\*\*\*.\*\* 95\*95mm

86.D023.2\*\*\*.\*\* 140\*140mm

86.D023.3\*\*\*.\*\* 200\*200mm