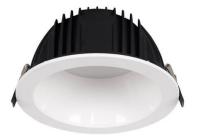

## **PERFORM-R Smart**

Lavov Downlights from the family PERFORM-R ,power 7 W and CRI 80 with an optic 80 degrees made in Die Cast Aluminum finished in White with a real lumen output of 700lm and an efficiency of 100lm/W. DALI driver. WIRELESS DIMABLE .

| Item code    | 86.DS22.140T.01                            |  |
|--------------|--------------------------------------------|--|
| Product type | Indoor<br>Downlights<br>PERFORM            |  |
| Category     |                                            |  |
| Family       |                                            |  |
| Subfamily    | PERFORM-R Smart                            |  |
| Pictograms   | 220 v CRI C C Driver<br>240 v 80 C C INCL. |  |
|              | On<br>Off 0000 1P 50000h<br>L80810         |  |
|              |                                            |  |