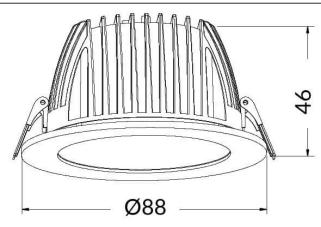

## Scheme

| Product                     |                |
|-----------------------------|----------------|
| Real power (W)              | 7              |
| Real luminous flux (Lm)     | 700            |
| Luminous efficiency (Lm/W)  | 100            |
| Beam angle (º)              | 80             |
| Life time (h)               | 50000 h L80B10 |
| IP                          | 20             |
| Electrical class insulation | Clas II        |
| Colour                      | White          |
| Control gear included       | yes            |
| Colour temperature (K)      | 4000           |
| Colour consistency (SDCM)   | SDCM<5         |
| CRI                         | 80             |
| Colour consistency (SDCM)   | SDCM<5         |