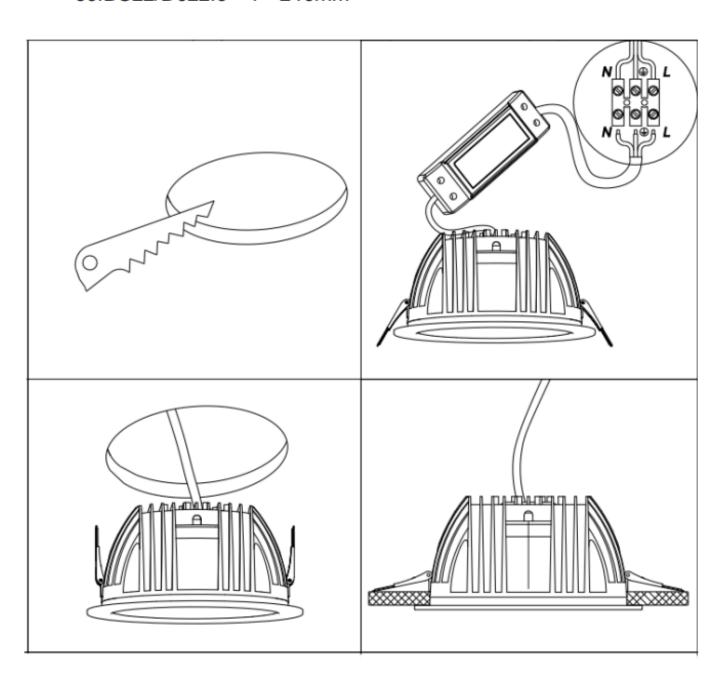

## Item code 86.DS22.140T.01

- Installation and wiring of luminaire must be in accordance with all applicable local codes.
- Installation, inspection, and maintenance of luminaires should be performed by a qualified electrician.
- DO NOT make or alter any open holes in the luminaire. Do not modify the luminaire.
- DO NOT install damaged product.
- Make sure electrical power is OFF before and during installation and maintenance.
- Make sure the equipment is properly grounded.
- Make sure the supply voltage is same as the rated fixture voltage.

Cut out in the right size:

86.DS22/D022.1\*\*\*.\*\* 75mm

86.DS22/D022.2\*\*\*.\*\* 95mm

86.DS22/D022.3\*\*\*.\*\* 120mm

86.DS22/D022.4\*\*\*.\*\* 175mm

86.DS22/D022.5\*\*\*.\*\* 200mm

86.DS22/D022.6\*\*\*.\*\* 200mm

86.DS22/D022.5\*\*\*.\*\* 240mm

Cut out in the right size:

86.D023.1\*\*\*.\*\* 95\*95mm

86.D023.2\*\*\*.\*\* 140\*140mm

86.D023.3\*\*\*.\*\* 200\*200mm