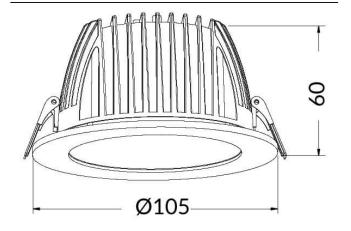

| Dimensions              |        |
|-------------------------|--------|
| Product dimensions (mm) | 115*48 |

## Scheme