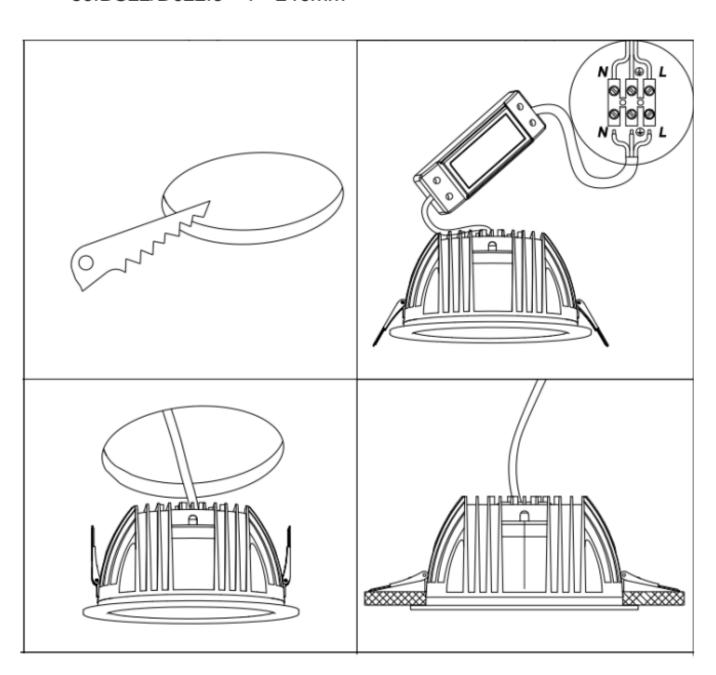

## Item code 86.DS22.230T.01

- Installation and wiring of luminaire must be in accordance with all applicable local codes.
- Installation, inspection, and maintenance of luminaires should be performed by a qualified electrician.
- DO NOT make or alter any open holes in the luminaire. Do not modify the luminaire.
- DO NOT install damaged product.
- Make sure electrical power is OFF before and during installation and maintenance.
- Make sure the equipment is properly grounded.
- Make sure the supply voltage is same as the rated fixture voltage.

Cut out in the right size:

86.DS22/D022.1\*\*\*.\*\* 75mm

86.DS22/D022.2\*\*\*.\*\* 95mm

86.DS22/D022.3\*\*\*.\*\* 120mm

86.DS22/D022.4\*\*\*.\*\* 175mm

86.DS22/D022.5\*\*\*.\*\* 200mm

86.DS22/D022.6\*\*\*.\*\* 200mm