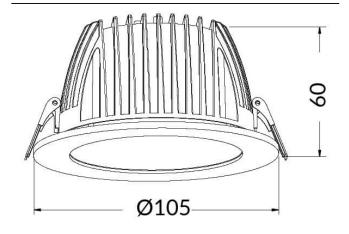

| Dimensions              |        |
|-------------------------|--------|
| Product dimensions (mm) | 115*48 |

## Scheme