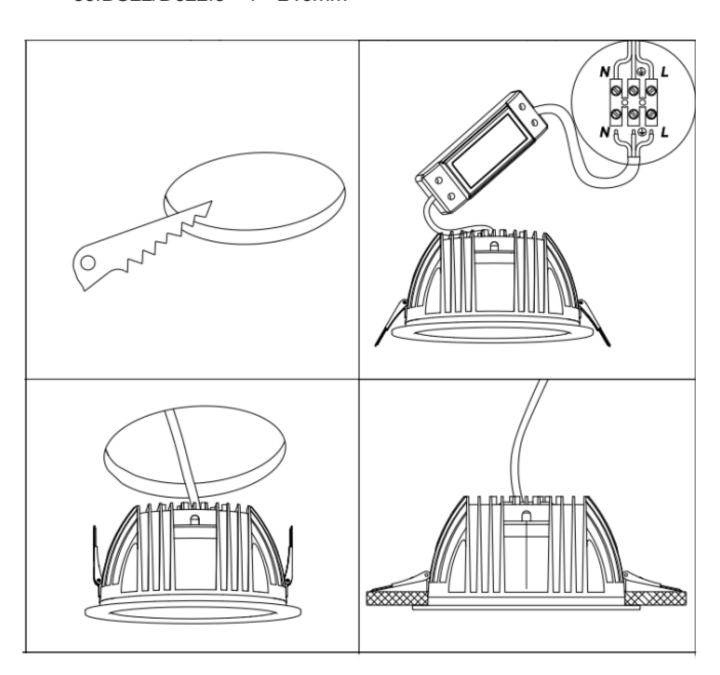

## Item code 86.DS22.240T.01

- Installation and wiring of luminaire must be in accordance with all applicable local codes.
- Installation, inspection, and maintenance of luminaires should be performed by a qualified electrician.
- DO NOT make or alter any open holes in the luminaire. Do not modify the luminaire.
- DO NOT install damaged product.
- Make sure electrical power is OFF before and during installation and maintenance.
- Make sure the equipment is properly grounded.
- Make sure the supply voltage is same as the rated fixture voltage.

Cut out in the right size:

86.DS22/D022.1\*\*\*.\*\* 75mm

86.DS22/D022.2\*\*\*.\*\* 95mm

86.DS22/D022.3\*\*\*.\*\* 120mm

86.DS22/D022.4\*\*\*.\*\* 175mm

86.DS22/D022.5\*\*\*.\*\* 200mm

86.DS22/D022.6\*\*\*.\*\* 200mm

86.DS22/D022.5\*\*\*.\*\* 240mm

Cut out in the right size:

86.D023.1\*\*\*.\*\* 95\*95mm

86.D023.2\*\*\*.\*\* 140\*140mm

86.D023.3\*\*\*.\*\* 200\*200mm