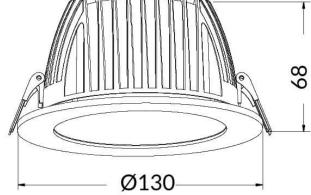

## Dimensions

**Product dimensions (mm)** 

145\*60

| Product                     |                |
|-----------------------------|----------------|
| Real power (W)              | 15             |
| Real luminous flux (Lm)     | 1500           |
| Luminous efficiency (Lm/W)  | 100            |
| Beam angle (º)              | 80             |
| Life time (h)               | 50000 h L80B10 |
| IP                          | 20             |
| Electrical class insulation | Clas II        |
| Colour                      | White          |
| Control gear included       | Yes            |
| Control gear                | DALI           |
| Flicker Free                | Yes            |
| Light source                | LED            |
| Type of LED                 | СОВ            |
| Colour temperature (K)      | 4000           |
| Colour consistency (SDCM)   | SDCM<5         |
| CRI                         | 80             |