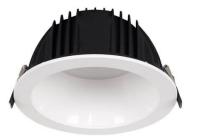

## **PERFORM-R Smart**

Lavov Downlights from the family PERFORM-R ,power 15 W and CRI 80 with an optic 80 degrees made in Die Cast Aluminum finished in White with a real lumen output of 1500lm and an efficiency of 100lm/W. DALI driver. WIRELESS DIMABLE .