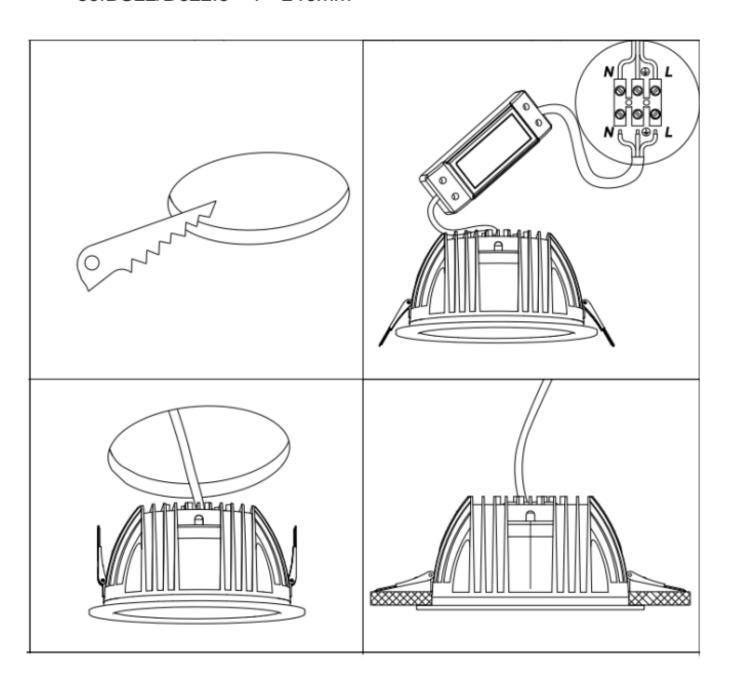

## Item code 86.DS22.340T.01

- Installation and wiring of luminaire must be in accordance with all applicable local codes.
- Installation, inspection, and maintenance of luminaires should be performed by a qualified electrician.
- DO NOT make or alter any open holes in the luminaire. Do not modify the luminaire.
- DO NOT install damaged product.
- Make sure electrical power is OFF before and during installation and maintenance.
- Make sure the equipment is properly grounded.
- Make sure the supply voltage is same as the rated fixture voltage.

Cut out in the right size:

86.DS22/D022.1\*\*\*.\*\* 75mm

86.DS22/D022.2\*\*\*.\*\* 95mm

86.DS22/D022.3\*\*\*.\*\* 120mm

86.DS22/D022.4\*\*\*.\*\* 175mm

86.DS22/D022.5\*\*\*.\*\* 200mm

86.DS22/D022.6\*\*\*.\*\* 200mm

86.DS22/D022.5\*\*\*.\*\* 240mm

Cut out in the right size:

86.D023.1\*\*\*.\*\* 95\*95mm

86.D023.2\*\*\*.\*\* 140\*140mm

86.D023.3\*\*\*.\*\* 200\*200mm