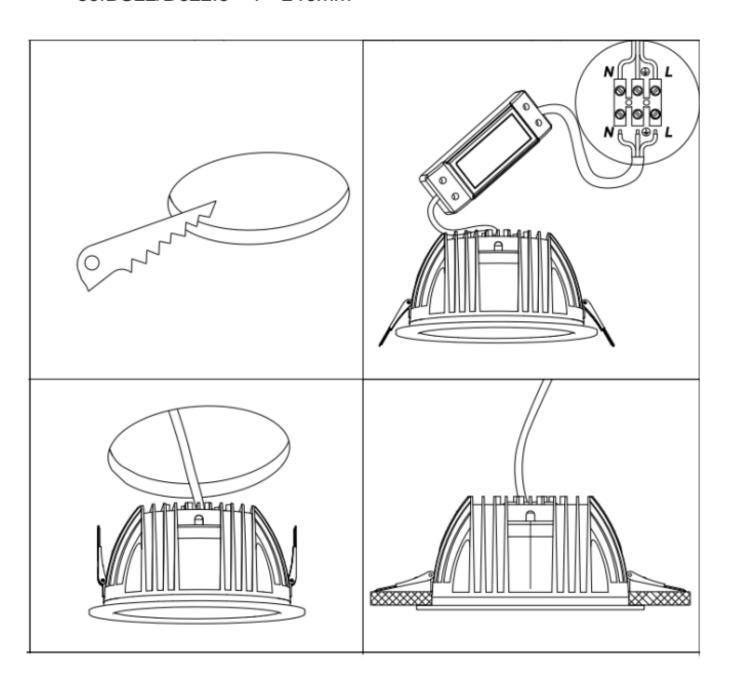

## Item code 86.DS22.430T.01

- Installation and wiring of luminaire must be in accordance with all applicable local codes.
- Installation, inspection, and maintenance of luminaires should be performed by a qualified electrician.
- DO NOT make or alter any open holes in the luminaire. Do not modify the luminaire.
- DO NOT install damaged product.
- Make sure electrical power is OFF before and during installation and maintenance.
- Make sure the equipment is properly grounded.
- Make sure the supply voltage is same as the rated fixture voltage.

Cut out in the right size:

86.DS22/D022.1\*\*\*.\*\* 75mm

86.DS22/D022.2\*\*\*.\*\* 95mm

86.DS22/D022.3\*\*\*.\*\* 120mm

86.DS22/D022.4\*\*\*.\*\* 175mm

86.DS22/D022.5\*\*\*.\*\* 200mm

86.DS22/D022.6\*\*\*.\*\* 200mm

86.DS22/D022.5\*\*\*.\*\* 240mm

Cut out in the right size:

86.D023.1\*\*\*.\*\* 95\*95mm

86.D023.2\*\*\*.\*\* 140\*140mm

86.D023.3\*\*\*.\*\* 200\*200mm