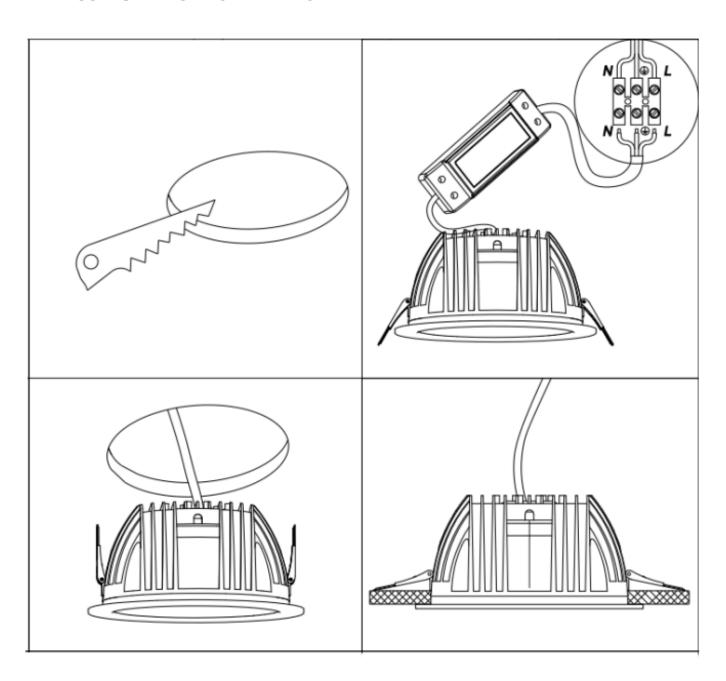

Cut out in the right size:

86.DS22/D022.1\*\*\*.\*\* 75mm

86.DS22/D022.2\*\*\*.\*\* 95mm

86.DS22/D022.3\*\*\*.\*\* 120mm

86.DS22/D022.4\*\*\*.\*\* 175mm

86.DS22/D022.5\*\*\*.\*\* 200mm

86.DS22/D022.6\*\*\*.\*\* 200mm

86.DS22/D022.5\*\*\*.\*\* 240mm

Cut out in the right size:

86.D023.1\*\*\*.\*\* 95\*95mm

86.D023.2\*\*\*.\*\* 140\*140mm

86.D023.3\*\*\*.\*\* 200\*200mm