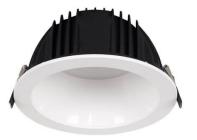

## **PERFORM-R Smart**

Lavov Downlights from the family PERFORM-R ,power 35 W and CRI 80 with an optic 80 degrees made in Die Cast Aluminum finished in White with a real lumen output of 3500lm and an efficiency of 100lm/W. DALI driver. WIRELESS DIMABLE .