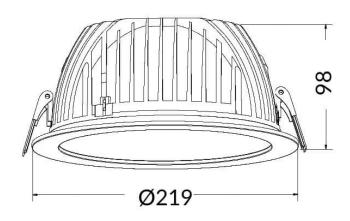

ights from the family PERFORM-R ,power 35 W and CRI 80 with an optic 80 degrees made in Die Cast Aluminum finished in White with a real lumen output of 3500lm and an efficiency of 100lm/W. DALI driver. WIRELESS DIMABLE .

| Item code    | 86.DS22.540T.01<br>Indoor<br>Downlights   |  |
|--------------|-------------------------------------------|--|
| Product type |                                           |  |
| Category     |                                           |  |
| Family       | PERFORM                                   |  |
| Subfamily    | PERFORM-R Smart                           |  |
| Pictograms   | 220 v CRI CE Driver<br>240 v B0 CE Driver |  |
|              | On<br>Off IP 50000h<br>20 L80B10          |  |

## Dimensions

**Product dimensions (mm)** 

190\*60

## Scheme



| Product                     |                |
|-----------------------------|----------------|
| Real power (W)              | 35             |
| Real luminous flux (Lm)     | 3500           |
| Luminous efficiency (Lm/W)  | 100            |
| Beam angle (º)              | 80             |
| Life time (h)               | 50000 h L80B10 |
| IP                          | 20             |
| Electrical class insulation | Clas II        |
| Colour                      | White          |
| Control gear included       | Yes            |
| Control gear                | DALI           |
| Flicker Free                | Yes            |
| Light source                | LED            |
| Type of LED                 | СОВ            |
| Colour temperature (K)      | 4000           |
| Colour consi