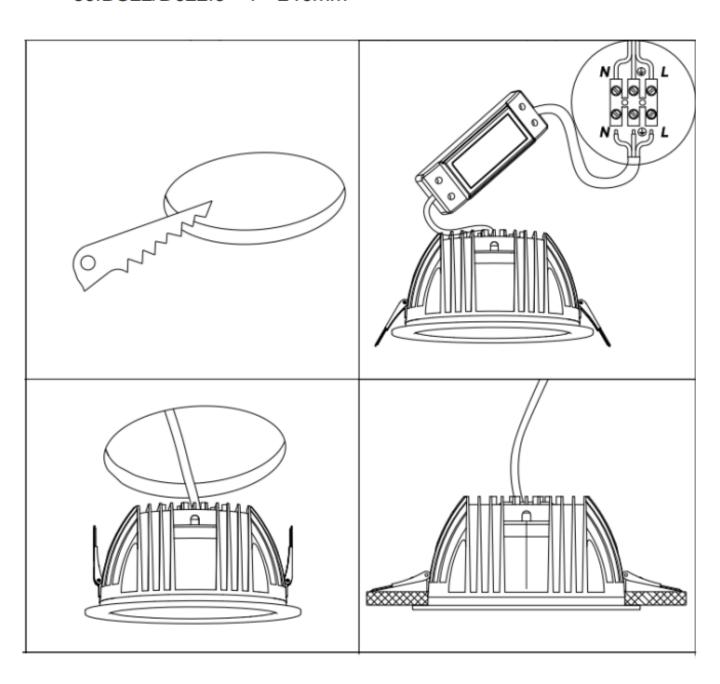

## Item code 86.DS22.540T.01

- Installation and wiring of luminaire must be in accordance with all applicable local codes.
- Installation, inspection, and maintenance of luminaires should be performed by a qualified electrician.
- DO NOT make or alter any open holes in the luminaire. Do not modify the luminaire.
- DO NOT install damaged product.
- Make sure electrical power is OFF before and during installation and maintenance.
- Make sure the equipment is properly grounded.
- Make sure the supply voltage is same as the rated fixture voltage.

Cut out in the right size:

86.DS22/D022.1\*\*\*.\*\* 75mm

86.DS22/D022.2\*\*\*.\*\* 95mm

86.DS22/D022.3\*\*\*.\*\* 120mm

86.DS22/D022.4\*\*\*.\*\* 175mm

86.DS22/D022.5\*\*\*.\*\* 200mm

86.DS22/D022.6\*\*\*.\*\* 200mm

86.DS22/D022.5\*\*\*.\*\* 240mm

Cut out in the right size:

86.D023.1\*\*\*.\*\* 95\*95mm

86.D023.2\*\*\*.\*\* 140\*140mm

86.D023.3\*\*\*.\*\* 200\*200mm