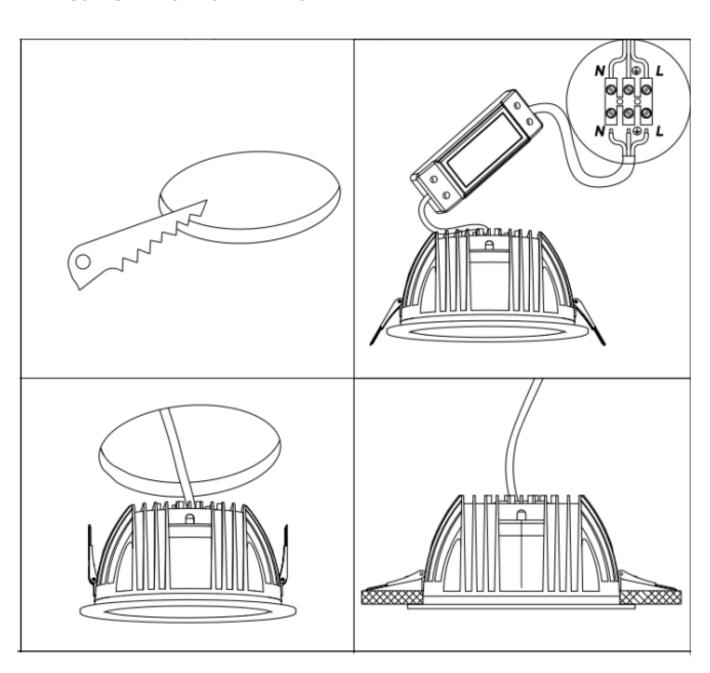

## Item code 86.DS22.630T.01

- Installation and wiring of luminaire must be in accordance with all applicable local codes.
- Installation, inspection, and maintenance of luminaires should be performed by a qualified electrician.
- DO NOT make or alter any open holes in the luminaire. Do not modify the luminaire.
- DO NOT install damaged product.
- Make sure electrical power is OFF before and during installation and maintenance.
- Make sure the equipment is properly grounded.
- Make sure the supply voltage is same as the rated fixture voltage.

Cut out in the right size:

86.DS22/D022.1\*\*\*.\*\* 75mm

86.DS22/D022.2\*\*\*.\*\* 95mm

86.DS22/D022.3\*\*\*.\*\* 120mm

86.DS22/D022.4\*\*\*.\*\* 175mm

86.DS22/D022.5\*\*\*.\*\* 200mm

86.DS22/D022.6\*\*\*.\*\* 200mm