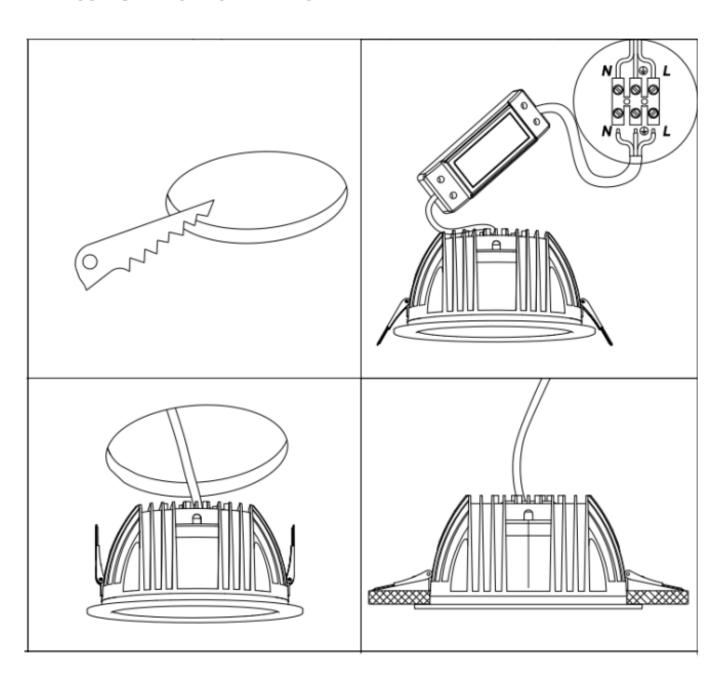

## Item code 86.DS22.640T.01

- Installation and wiring of luminaire must be in accordance with all applicable local codes.
- Installation, inspection, and maintenance of luminaires should be performed by a qualified electrician.
- DO NOT make or alter any open holes in the luminaire. Do not modify the luminaire.
- DO NOT install damaged product.
- Make sure electrical power is OFF before and during installation and maintenance.
- Make sure the equipment is properly grounded.
- Make sure the supply voltage is same as the rated fixture voltage.

Cut out in the right size:

86.DS22/D022.1\*\*\*.\*\* 75mm

86.DS22/D022.2\*\*\*.\*\* 95mm

86.DS22/D022.3\*\*\*.\*\* 120mm

86.DS22/D022.4\*\*\*.\*\* 175mm

86.DS22/D022.5\*\*\*.\*\* 200mm

86.DS22/D022.6\*\*\*.\*\* 200mm

86.DS22/D022.5\*\*\*.\*\* 240mm

Cut out in the right size:

86.D023.1\*\*\*.\*\* 95\*95mm

86.D023.2\*\*\*.\*\* 140\*140mm

86.D023.3\*\*\*.\*\* 200\*200mm