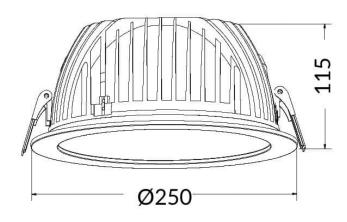

## Scheme

| Product                     |                |
|-----------------------------|----------------|
| Real power (W)              | 55             |
| Real luminous flux (Lm)     | 5500           |
| Luminous efficiency (Lm/W)  | 100            |
| Beam angle (º)              | 80             |
| Life time (h)               | 50000 h L80B10 |
| IP                          | 20             |
| Electrical class insulation | Clas II        |
| Colour                      | White          |
| Control gear included       | Yes            |
| Control gear                | ON/OFF         |
| Flicker Free                | Yes            |
| Light source                | LED            |
| Type of LED                 | СОВ            |
| Colour temperature (K)      | 3000           |
| Colour consistency (SDCM)   | SDCM<5         |
| CRI                         | 80             |