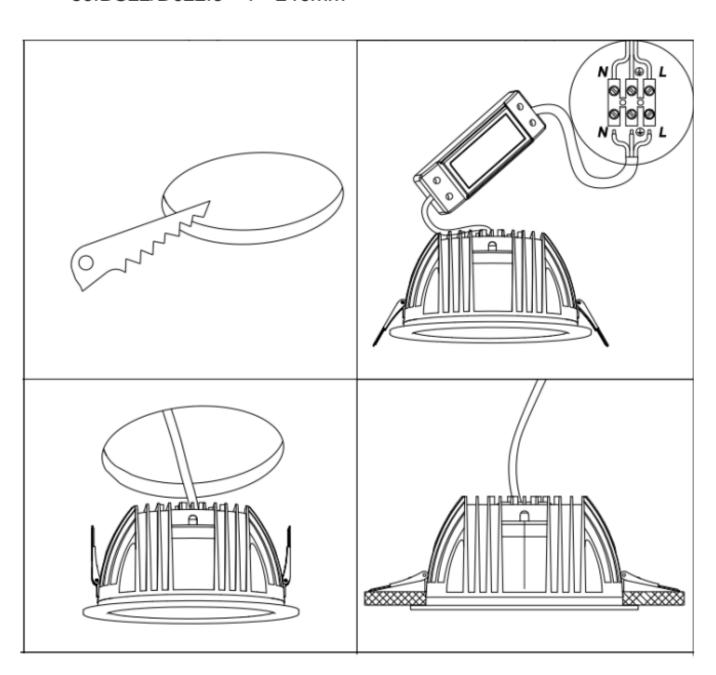

## Item code 86.DS22.730T.01

- Installation and wiring of luminaire must be in accordance with all applicable local codes.
- Installation, inspection, and maintenance of luminaires should be performed by a qualified electrician.
- DO NOT make or alter any open holes in the luminaire. Do not modify the luminaire.
- DO NOT install damaged product.
- Make sure electrical power is OFF before and during installation and maintenance.
- Make sure the equipment is properly grounded.
- Make sure the supply voltage is same as the rated fixture voltage.

Cut out in the right size:

86.DS22/D022.1\*\*\*.\*\* 75mm

86.DS22/D022.2\*\*\*.\*\* 95mm

86.DS22/D022.3\*\*\*.\*\* 120mm

86.DS22/D022.4\*\*\*.\*\* 175mm

86.DS22/D022.5\*\*\*.\*\* 200mm

86.DS22/D022.6\*\*\*.\*\* 200mm