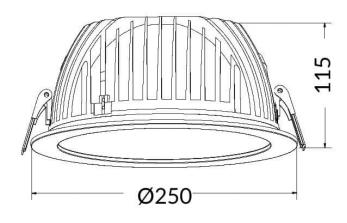

## Scheme

| Product                     |                |
|-----------------------------|----------------|
| Real power (W)              | 55             |
| Real luminous flux (Lm)     | 5500           |
| Luminous efficiency (Lm/W)  | 100            |
| Beam angle (º)              | 80             |
| Life time (h)               | 50000 h L80B10 |
| IP                          | 20             |
| Electrical class insulation | Clas II        |
| Colour                      | White          |
| Control gear included       | Yes            |
| Control gear                | DALI           |
| Flicker Free                | Yes            |
| Light source                | LED            |
| Type of LED                 | СОВ            |
| Colour temperature (K)      | 4000           |
| Colour consistency (SDCM)   | SDCM<5         |
| CRI                         | 80             |