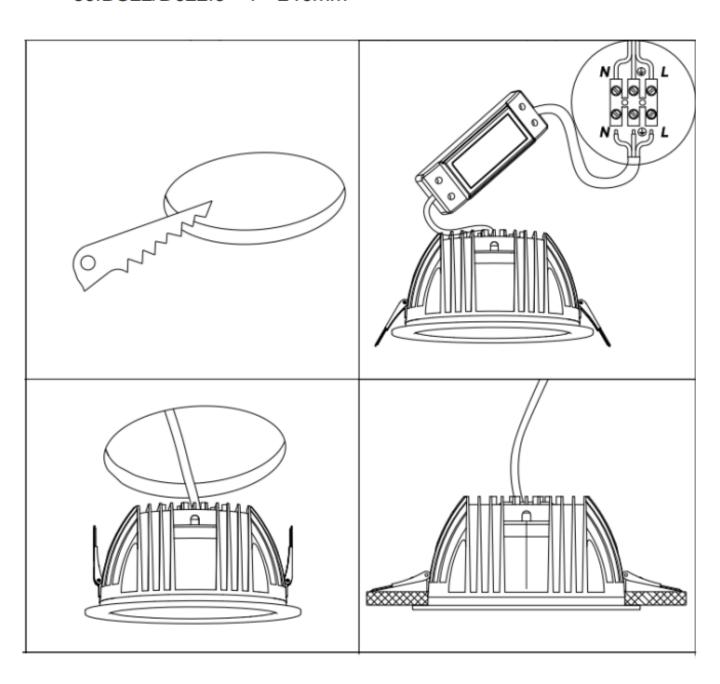

## Item code 86.DS22.740T.01

- Installation and wiring of luminaire must be in accordance with all applicable local codes.
- Installation, inspection, and maintenance of luminaires should be performed by a qualified electrician.
- DO NOT make or alter any open holes in the luminaire. Do not modify the luminaire.
- DO NOT install damaged product.
- Make sure electrical power is OFF before and during installation and maintenance.
- Make sure the equipment is properly grounded.
- Make sure the supply voltage is same as the rated fixture voltage.

Cut out in the right size:

86.DS22/D022.1\*\*\*.\*\* 75mm

86.DS22/D022.2\*\*\*.\*\* 95mm

86.DS22/D022.3\*\*\*.\*\* 120mm

86.DS22/D022.4\*\*\*.\*\* 175mm

86.DS22/D022.5\*\*\*.\*\* 200mm

86.DS22/D022.6\*\*\*.\*\* 200mm

86.DS22/D022.5\*\*\*.\*\* 240mm

Cut out in the right size:

86.D023.1\*\*\*.\*\* 95\*95mm

86.D023.2\*\*\*.\*\* 140\*140mm

86.D023.3\*\*\*.\*\* 200\*200mm