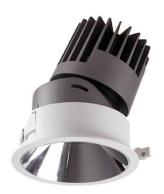

## **PRO-D Smart**

Lavov Downlights from the family PRO-D ,power 7 W and CRI 90 with an optic 36 degrees made in Die Cast Aluminum finished in black with a real lumen output of 412Im and an efficiency of 58,85Im/W WIRELESS DIMMABLE.

## Scheme

| Product                     |                       |
|-----------------------------|-----------------------|
| Real power (W)              | 7                     |
| Real luminous flux (Lm)     | 412                   |
| Luminous efficiency (Lm/W)  | 58.857142857143003    |
| Beam angle (º)              | 36                    |
| Life time (h)               | 50000 h L80B10        |
| IP                          | 20                    |
| Electrical class insulation | Clas II               |
| Colour                      | black                 |
| Control gear included       | Yes                   |
| Control gear                | DALI+wireless Casambi |
| Flicker Free                | Yes                   |
| Light source                | LED                   |
| Type of LED                 | СОВ                   |
| Colour temperature (K)      | 3000                  |
| Colour consistency (SDCM)   | SDCM<3                |
| CRI                         | 80                    |