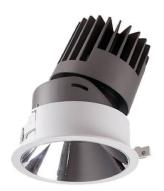

## **PRO-D Smart**

Lavov Downlights from the family PRO-D ,power 7 W and CRI 90 with an optic 12 degrees made in Die Cast Aluminum finished in black with a real lumen output of 406lm and an efficiency of 58lm/W WIRELESS DIMMABLE.