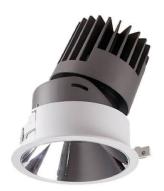

## **PRO-D Smart**

Lavov Downlights from the family PRO-D ,power 7 W and CRI 90 with an optic 24 degrees made in Die Cast Aluminum finished in White with a real lumen output of 420lm and an efficiency of 60lm/W WIRELESS DIMMABLE.