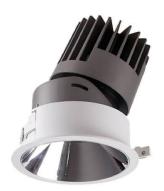

## **PRO-D Smart**

Lavov Downlights from the family PRO-D ,power 7 W and CRI 90 with an optic 24 degrees made in Die Cast Aluminum finished in black with a real lumen output of 420lm and an efficiency of 60lm/W WIRELESS DIMMABLE.