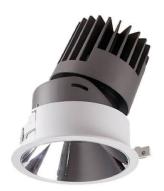

## **PRO-D Smart**

Lavov Downlights from the family PRO-D ,power 7 W and CRI 90 with an optic 36 degrees made in Die Cast Aluminum finished in black with a real lumen output of 434lm and an efficiency of 62lm/W WIRELESS DIMMABLE.