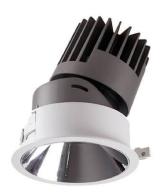

## **PRO-D Smart**

Lavov Downlights from the family PRO-D ,power 7 W and CRI 90 with an optic 36 degrees made in Die Cast Aluminum finished in grey with a real lumen output of 434lm and an efficiency of 62lm/W WIRELESS DIMMABLE.

## Scheme

| Product                     |                       |
|-----------------------------|-----------------------|
| Real power (W)              | 7                     |
| Real luminous flux (Lm)     | 434                   |
| Luminous efficiency (Lm/W)  | 62                    |
| Beam angle (º)              | 36                    |
| Life time (h)               | 50000 h L80B10        |
| IP                          | 20                    |
| Electrical class insulation | Clas II               |
| Colour                      | grey                  |
| Control gear included       | Yes                   |
| Control gear                | DALI+wireless Casambi |
| Flicker Free                | Yes                   |
| Light source                | LED                   |
| Type of LED                 | СОВ                   |
| Colour temperature (K)      | 4000                  |
| Colour consistency (SDCM)   | SDCM<3                |
| CRI                         | 80                    |