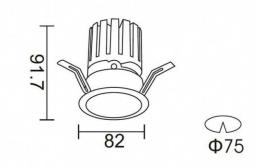

|
| Category     | Downlights                                 |
| Family       | PRO-D                                      |
| Subfamily    | PRO-DR Smart                               |
| Pictograms   | □ 220 v → CRI<br>240 v → XX* 90 CE         |
|              | Driver On IP 50000h<br>INCL. Off 20 L80B10 |

| 12.2                  |
|-----------------------|
| 787.5                 |
| 64.56                 |
| 12                    |
| 50000 h L80B10        |
| 20                    |
| Clas II               |
| White                 |
| Yes                   |
| DALI+wireless Casambi |
| Yes                   |
| LED                   |
| СОВ                   |
| 3000                  |
| SDCM<3                |
| 80                    |
|                       |

## Scheme