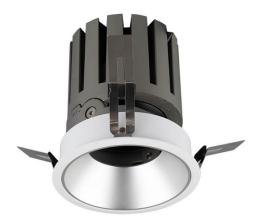

## **PRO-DR Smart**

Lavov downlight from the family PRO-DR Smart with a power of 12,2W and an optics 12 degrees . CCT 3000K. With a total lumen output of 787,5Im and a luminous efficiency of 64,56lm/W.DALI+wireless Casambi driver. Made in die cast aluminum and finished in White color.

| Item code    | 86.DS25.1319.01                            |
|--------------|--------------------------------------------|
| Product type | Indoor                                     |
| Category     | Downlights                                 |
| Family       | PRO-D                                      |
| Subfamily    | PRO-DR Smart                               |
| Pictograms   | □ 220 v → CRI<br>240 v → XX* 90 CE         |
|              | Driver On IP 50000h<br>INCL. Off 20 L80B10 |