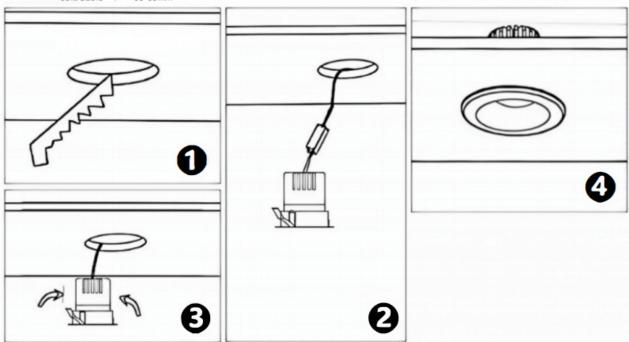

## Item code 86.DS25.1319.01

- Installation and wiring of luminaire must be in accordance with all applicable local codes.
- Installation, inspection, and maintenance of luminaires should be performed by a qualified
- electrician.
- DO NOT make or alter any open holes in the luminaire. Do not modify the luminaire.
- DO NOT install damaged product.
- Make sure electrical power is OFF before and during installation and maintenance.
- Make sure the equipment is properly grounded.
- Make sure the supply voltage is same as the rated fixture voltage.