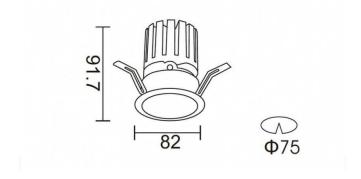

|  |
| Beam angle (º)              | 12                    |  |
| Life time (h)               | 50000 h L80B10        |  |
| IP                          | 20                    |  |
| Electrical class insulation | Clas II               |  |
| Colour                      | black                 |  |
| Control gear included       | Yes                   |  |
| Control gear                | DALI+wireless Casambi |  |
| Flicker Free                | Yes                   |  |
| Light source                | LED                   |  |
| Type of LED                 | СОВ                   |  |
| Colour temperature (K)      | 3000                  |  |
| Colour consistency (SDCM)   | SDCM<3                |  |
| CRI                         | 80                    |  |

## **Scheme**