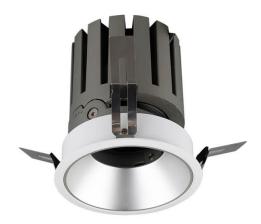

## **PRO-DR Smart**

Lavov downlight from the family PRO-DR Smart with a power of 12,2W and an optics 12 degrees . CCT 3000K. With a total lumen output of 787,5lm and a luminous efficiency of 64,56lm/W.DALI+wireless Casambi driver. Made in die cast aluminum and finished in black color.

| Product                     |                       |  |
|-----------------------------|-----------------------|--|
| Real power (W)              | 12.2                  |  |
| Real luminous flux (Lm)     | 787.5                 |  |
| Luminous efficiency (Lm/W)  | 64.56                 |  |
| Beam angle (º)              | 12                    |  |
| Life time (h)               | 50000 h L80B10        |  |
| IP                          | 20                    |  |
| Electrical class insulation | Clas II               |  |
| Colour                      | black                 |  |
| Control gear included       | Yes                   |  |
| Control gear                | DALI+wireless Casambi |  |
| Flicker Free                | Yes                   |  |
| Light source                | LED                   |  |
| Type of LED                 | СОВ                   |  |
| Colour temperature (K)      | 3000                  |  |
| Colour consistency (SDCM)   | SDCM<3                |  |
| CRI                         | 80                    |  |