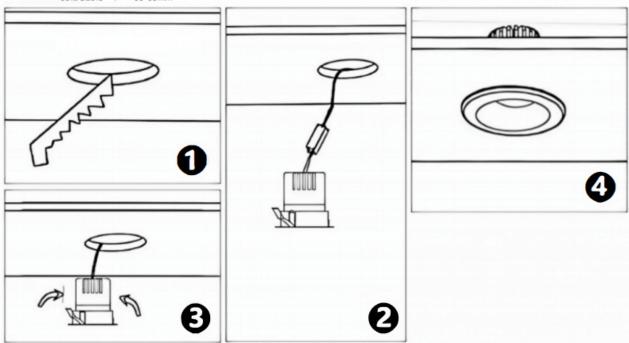

## Item code 86.DS25.1319.02

- Installation and wiring of luminaire must be in accordance with all applicable local codes.
- Installation, inspection, and maintenance of luminaires should be performed by a qualified
- electrician.
- DO NOT make or alter any open holes in the luminaire. Do not modify the luminaire.
- DO NOT install damaged product.
- Make sure electrical power is OFF before and during installation and maintenance.
- Make sure the equipment is properly grounded.
- Make sure the supply voltage is same as the rated fixture voltage.