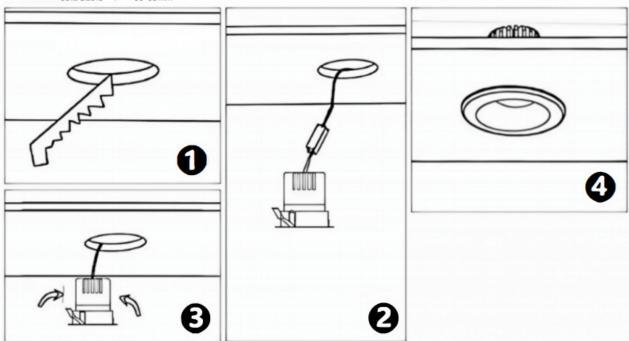

## Item code 86.DS25.1319.03

- Installation and wiring of luminaire must be in accordance with all applicable local codes.
- Installation, inspection, and maintenance of luminaires should be performed by a qualified
- electrician.
- DO NOT make or alter any open holes in the luminaire. Do not modify the luminaire.
- DO NOT install damaged product.
- Make sure electrical power is OFF before and during installation and maintenance.
- Make sure the equipment is properly grounded.
- Make sure the supply voltage is same as the rated fixture voltage.