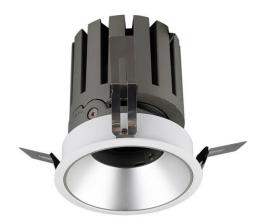

## **PRO-DR Smart**

Lavov downlight from the family PRO-DR Smart with a power of 12,2W and an optics 24 degrees . CCT 3000K. With a total lumen output of 787,5lm and a luminous efficiency of 64,56lm/W.DALI+wireless Casambi driver. Made in die cast aluminum and finished in White color.

| Item code    | 86.DS25.1329.01                    |
|--------------|------------------------------------|
| Product type | Indoor                             |
| Category     | Downlights                         |
| Family       | PRO-D                              |
| Subfamily    | PRO-DR Smart                       |
| Pictograms   | □ 220 V → CRI C€                   |
|              | On INCL. Off PALL 1P 50000h L80B10 |