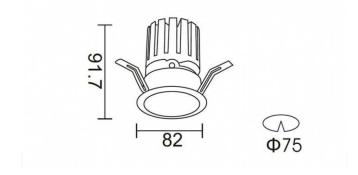

|
|--------------|------------------------------------|
| Product type | Indoor                             |
| Category     | Downlights                         |
| Family       | PRO-D                              |
| Subfamily    | PRO-DR Smart                       |
| Pictograms   | □ 220 V → CRI C€                   |
|              | On INCL. Off PALL 1P 50000h L80B10 |

## **Product** Real power (W) 12.2 Real luminous flux (Lm) 787.5 Luminous efficiency (Lm/W) 64.56 Beam angle (º) 24 Life time (h) 50000 h L80B10 ΙP 20 **Electrical class insulation** Clas II Colour White Control gear included Yes Control gear **DALI+wireless Casambi** Flicker Free Yes **Light source** LED Type of LED COB Colour temperature (K) 3000 Colour consistency (SDCM) SDCM<3 CRI 80

## **Scheme**