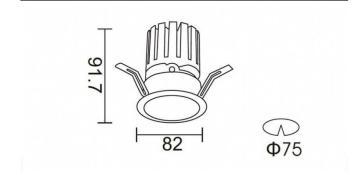

| 24                    |  |  |
| Life time (h)               | 50000 h L80B10        |  |  |
| IP                          | 20                    |  |  |
| Electrical class insulation | Clas II               |  |  |
| Colour                      | black                 |  |  |
| Control gear included       | Yes                   |  |  |
| Control gear                | DALI+wireless Casambi |  |  |
| Flicker Free                | Yes                   |  |  |
| Light source                | LED                   |  |  |
| Type of LED                 | СОВ                   |  |  |
| Colour temperature (K)      | 3000                  |  |  |
| Colour consistency (SDCM)   | SDCM<3                |  |  |
| CRI                         | 80                    |  |  |

## **Scheme**