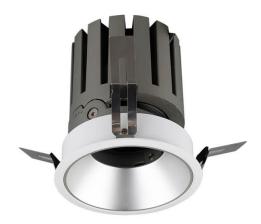

## **PRO-DR Smart**

Lavov downlight from the family PRO-DR Smart with a power of 12,2W and an optics 24 degrees . CCT 3000K. With a total lumen output of 787,5lm and a luminous efficiency of 64,56lm/W.DALI+wireless Casambi driver. Made in die cast aluminum and finished in black color.

| Item code    | 86.DS25.1329.02      |  |
|--------------|----------------------|--|
| Product type | Indoor<br>Downlights |  |
| Category     |                      |  |
| Family       | PRO-D                |  |
| Subfamily    | PRO-DR Smart         |  |
| Pictograms   | 220 v                |  |
|              | Driver               |  |

| Product                     |                       |  |  |
|-----------------------------|-----------------------|--|--|
| Real power (W)              | 12.2                  |  |  |
| Real luminous flux (Lm)     | 787.5                 |  |  |
| Luminous efficiency (Lm/W)  | 64.56                 |  |  |
| Beam angle (º)              | 24                    |  |  |
| Life time (h)               | 50000 h L80B10        |  |  |
| IP                          | 20                    |  |  |
| Electrical class insulation | Clas II               |  |  |
| Colour                      | black                 |  |  |
| Control gear included       | Yes                   |  |  |
| Control gear                | DALI+wireless Casambi |  |  |
| Flicker Free                | Yes                   |  |  |
| Light source                | LED                   |  |  |
| Type of LED                 | СОВ                   |  |  |
| Colour temperature (K)      | 3000                  |  |  |
| Colour consistency (SDCM)   | SDCM<3                |  |  |
| CRI                         | 80                    |  |  |