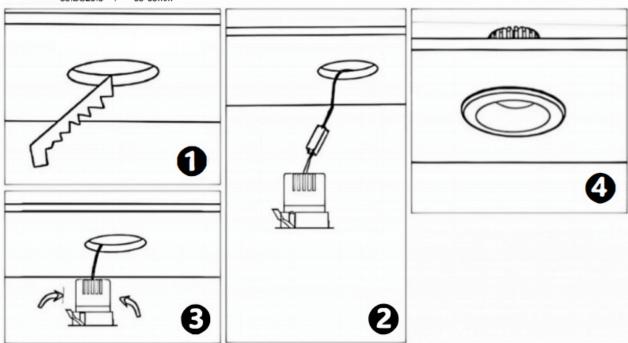

## Item code 86.DS25.1329.02

- Installation and wiring of luminaire must be in accordance with all applicable local codes.
- Installation, inspection, and maintenance of luminaires should be performed by a qualified
- electrician.
- DO NOT make or alter any open holes in the luminaire. Do not modify the luminaire.
- DO NOT install damaged product.
- Make sure electrical power is OFF before and during installation and maintenance.
- Make sure the equipment is properly grounded.
- Make sure the supply voltage is same as the rated fixture voltage.