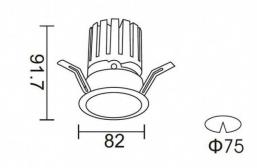

|
| Category     | Downlights                                 |
| Family       | PRO-D                                      |
| Subfamily    | PRO-DR Smart                               |
| Pictograms   | □ 220 v → CRI<br>240 v → KX* 90 CE         |
|              | Driver On IP 50000h<br>INCL. Off 20 L80B10 |

| 12.2                  |
|-----------------------|
| 787.5                 |
| 64.56                 |
| 24                    |
| 50000 h L80B10        |
| 20                    |
| Clas II               |
| grey                  |
| Yes                   |
| DALI+wireless Casambi |
| Yes                   |
| LED                   |
| СОВ                   |
| 3000                  |
| SDCM<3                |
| 80                    |
|                       |

## Scheme