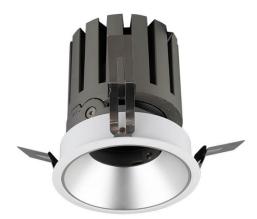

## **PRO-DR Smart**

Lavov downlight from the family PRO-DR Smart with a power of 12,2W and an optics 24 degrees . CCT 3000K. With a total lumen output of 787,5Im and a luminous efficiency of 64,56lm/W.DALI+wireless Casambi driver. Made in die cast aluminum and finished in grey color.

| Item code    | 86.DS25.1329.03                            |
|--------------|--------------------------------------------|
| Product type | Indoor                                     |
| Category     | Downlights                                 |
| Family       | PRO-D                                      |
| Subfamily    | PRO-DR Smart                               |
| Pictograms   | □ 220 v → CRI<br>240 v → KX* 90 CE         |
|              | Driver On IP 50000h<br>INCL. Off 20 L80B10 |