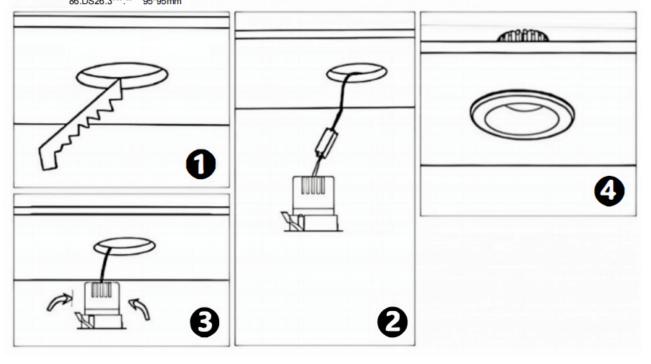

## Item code 86.DS25.1329.03

- Installation and wiring of luminaire must be in accordance with all applicable local codes.
- Installation, inspection, and maintenance of luminaires should be performed by a qualified electrician.
- DO NOT make or alter any open holes in the luminaire. Do not modify the luminaire.
- DO NOT install damaged product.
- Make sure electrical power is OFF before and during installation and maintenance.
- Make sure the equipment is properly grounded.
- Make sure the supply voltage is same as the rated fixture voltage.

## Cut out in the right size

86.D025.0\*\*\*.\*\* 75mm 86.D025.1\*\*\*.\*\* 75mm 86.D025.2\*\*\*.\*\* 85mm 86.D025.3\*\*\*.\*\* 95mm 86.DS25.1\*\*\*.\*\* 75mm 86.DS25.2\*\*\*.\*\* 85mm 86.DS25.3\*\*\*.\*\* 95mm 86.D026.1\*\*\*.\*\* 75\*75mm 86.D026.2\*\*\*.\*\* 85\*85mm 86.D026.3\*\*\*.\*\* 95\*95mm 86.DS26.1\*\*\*.\*\* 75\*75mm 86.DS26.2\*\*\*.\*\* 86.DS26.3\*\*\*.\*\* 95\*95mm