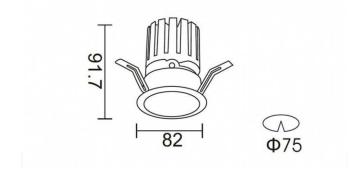

| Luminous efficiency (Lm/W)  | 64.56                 |
| Beam angle (º)              | 36                    |
| Life time (h)               | 50000 h L80B10        |
| IP                          | 20                    |
| Electrical class insulation | Clas II               |
| Colour                      | White                 |
| Control gear included       | Yes                   |
| Control gear                | DALI+wireless Casambi |
| Flicker Free                | Yes                   |
| Light source                | LED                   |
| Type of LED                 | СОВ                   |
| Colour temperature (K)      | 3000                  |
| Colour consistency (SDCM)   | SDCM<3                |
| CRI                         | 80                    |

## **Scheme**