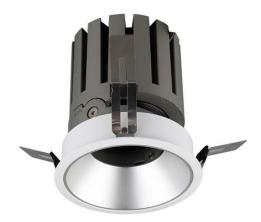

## **PRO-DR Smart**

Lavov downlight from the family PRO-DR Smart with a power of 12,2W and an optics 36 degrees . CCT 3000K. With a total lumen output of 787,5lm and a luminous efficiency of 64,56lm/W.DALI+wireless Casambi driver. Made in die cast aluminum and finished in White color.

| Product                     |                       |
|-----------------------------|-----------------------|
| Real power (W)              | 12.2                  |
| Real luminous flux (Lm)     | 787.5                 |
| Luminous efficiency (Lm/W)  | 64.56                 |
| Beam angle (º)              | 36                    |
| Life time (h)               | 50000 h L80B10        |
| IP                          | 20                    |
| Electrical class insulation | Clas II               |
| Colour                      | White                 |
| Control gear included       | Yes                   |
| Control gear                | DALI+wireless Casambi |
| Flicker Free                | Yes                   |
| Light source                | LED                   |
| Type of LED                 | СОВ                   |
| Colour temperature (K)      | 3000                  |
| Colour consistency (SDCM)   | SDCM<3                |
| CRI                         | 80                    |