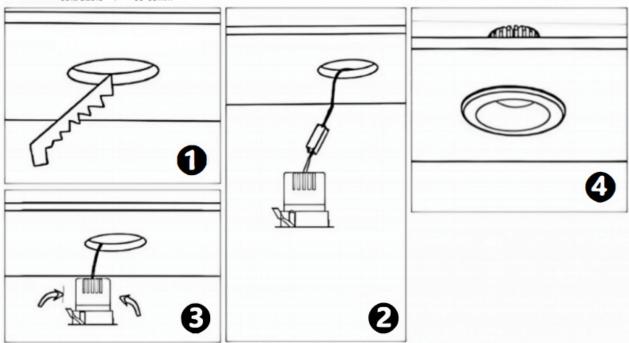

## Item code 86.DS25.1339.01

- Installation and wiring of luminaire must be in accordance with all applicable local codes.
- Installation, inspection, and maintenance of luminaires should be performed by a qualified
- electrician.
- DO NOT make or alter any open holes in the luminaire. Do not modify the luminaire.
- DO NOT install damaged product.
- Make sure electrical power is OFF before and during installation and maintenance.
- Make sure the equipment is properly grounded.
- Make sure the supply voltage is same as the rated fixture voltage.

## CUt out in the right size

| 86.D025.0***.** | 75mm    |
|-----------------|---------|
| 86.D025.1***.** | 75mm    |
| 86.D025.2***.** | 85mm    |
| 86.D025.3***.** | 95mm    |
| 86.DS25.1***.** | 75mm    |
| 86.DS25.2***.** | 85mm    |
| 86.DS25.3***.** | 95mm    |
| 86.D026.1***.** | 75*75mm |
| 86.D026.2***.** | 85*85mm |
| 86.D026.3***.** | 95*95mm |
| 86.DS26.1***.** | 75*75mm |
| 86.DS26.2***.** | 85*85mm |
| 86.DS26.3***.** | 95*95mm |