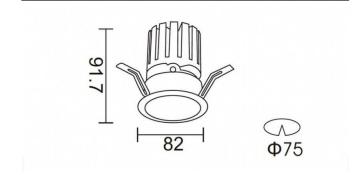

| Luminous efficiency (Lm/W)  | 64.56                 |
| Beam angle (º)              | 36                    |
| Life time (h)               | 50000 h L80B10        |
| IP                          | 20                    |
| Electrical class insulation | Clas II               |
| Colour                      | black                 |
| Control gear included       | Yes                   |
| Control gear                | DALI+wireless Casambi |
| Flicker Free                | Yes                   |
| Light source                | LED                   |
| Type of LED                 | СОВ                   |
| Colour temperature (K)      | 3000                  |
| Colour consistency (SDCM)   | SDCM<3                |
| CRI                         | 80                    |

## **Scheme**