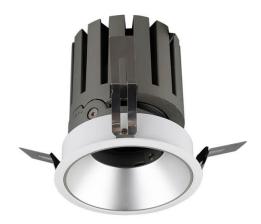

## **PRO-DR Smart**

Lavov downlight from the family PRO-DR Smart with a power of 12,2W and an optics 36 degrees . CCT 3000K. With a total lumen output of 787,5lm and a luminous efficiency of 64,56lm/W.DALI+wireless Casambi driver. Made in die cast aluminum and finished in black color.

| Product                     |                       |
|-----------------------------|-----------------------|
| Real power (W)              | 12.2                  |
| Real luminous flux (Lm)     | 787.5                 |
| Luminous efficiency (Lm/W)  | 64.56                 |
| Beam angle (º)              | 36                    |
| Life time (h)               | 50000 h L80B10        |
| IP                          | 20                    |
| Electrical class insulation | Clas II               |
| Colour                      | black                 |
| Control gear included       | Yes                   |
| Control gear                | DALI+wireless Casambi |
| Flicker Free                | Yes                   |
| Light source                | LED                   |
| Type of LED                 | СОВ                   |
| Colour temperature (K)      | 3000                  |
| Colour consistency (SDCM)   | SDCM<3                |
| CRI                         | 80                    |