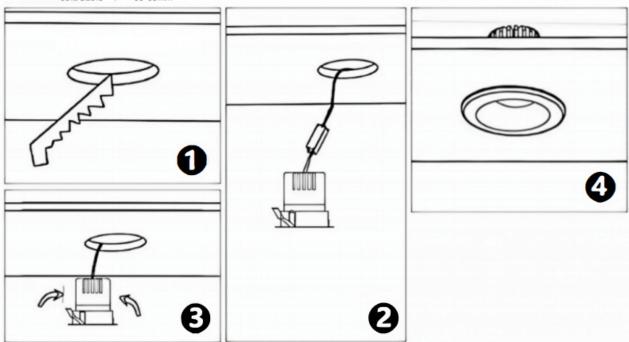

## Item code 86.DS25.1339.02

- Installation and wiring of luminaire must be in accordance with all applicable local codes.
- Installation, inspection, and maintenance of luminaires should be performed by a qualified
- electrician.
- DO NOT make or alter any open holes in the luminaire. Do not modify the luminaire.
- DO NOT install damaged product.
- Make sure electrical power is OFF before and during installation and maintenance.
- Make sure the equipment is properly grounded.
- Make sure the supply voltage is same as the rated fixture voltage.