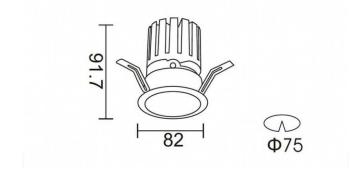

| Luminous efficiency (Lm/W)  | 64.56                 |
| Beam angle (º)              | 36                    |
| Life time (h)               | 50000 h L80B10        |
| IP                          | 20                    |
| Electrical class insulation | Clas II               |
| Colour                      | grey                  |
| Control gear included       | Yes                   |
| Control gear                | DALI+wireless Casambi |
| Flicker Free                | Yes                   |
| Light source                | LED                   |
| Type of LED                 | СОВ                   |
| Colour temperature (K)      | 3000                  |
| Colour consistency (SDCM)   | SDCM<3                |
| CRI                         | 80                    |

## **Scheme**