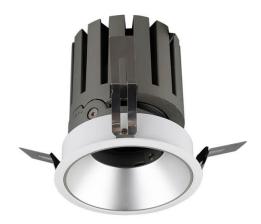

## **PRO-DR Smart**

Lavov downlight from the family PRO-DR Smart with a power of 12,2W and an optics 36 degrees . CCT 3000K. With a total lumen output of 787,5lm and a luminous efficiency of 64,56lm/W.DALI+wireless Casambi driver. Made in die cast aluminum and finished in grey color.

| Product                     |                       |
|-----------------------------|-----------------------|
| Real power (W)              | 12.2                  |
| Real luminous flux (Lm)     | 787.5                 |
| Luminous efficiency (Lm/W)  | 64.56                 |
| Beam angle (º)              | 36                    |
| Life time (h)               | 50000 h L80B10        |
| IP                          | 20                    |
| Electrical class insulation | Clas II               |
| Colour                      | grey                  |
| Control gear included       | Yes                   |
| Control gear                | DALI+wireless Casambi |
| Flicker Free                | Yes                   |
| Light source                | LED                   |
| Type of LED                 | СОВ                   |
| Colour temperature (K)      | 3000                  |
| Colour consistency (SDCM)   | SDCM<3                |
| CRI                         | 80                    |