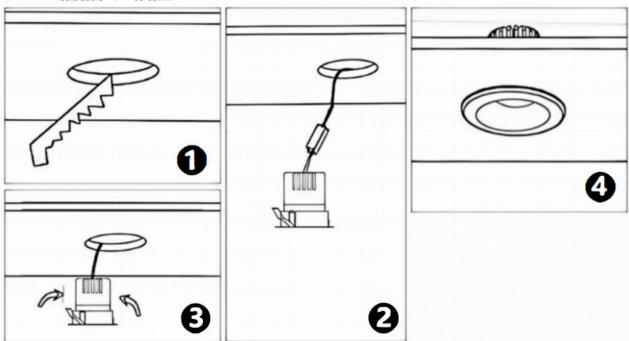

## Item code 86.DS25.1339.03

- Installation and wiring of luminaire must be in accordance with all applicable local codes.
- Installation, inspection, and maintenance of luminaires should be performed by a qualified
- electrician.
- DO NOT make or alter any open holes in the luminaire. Do not modify the luminaire.
- DO NOT install damaged product.
- Make sure electrical power is OFF before and during installation and maintenance.
- Make sure the equipment is properly grounded.
- Make sure the supply voltage is same as the rated fixture voltage.