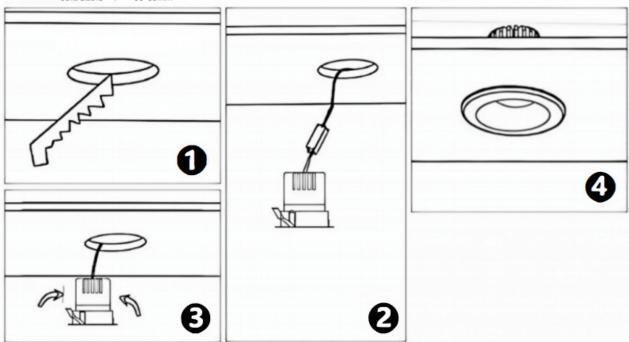

## Item code 86.DS25.1419.01

- Installation and wiring of luminaire must be in accordance with all applicable local codes.
- Installation, inspection, and maintenance of luminaires should be performed by a qualified
- electrician.
- DO NOT make or alter any open holes in the luminaire. Do not modify the luminaire.
- DO NOT install damaged product.
- Make sure electrical power is OFF before and during installation and maintenance.
- Make sure the equipment is properly grounded.
- Make sure the supply voltage is same as the rated fixture voltage.

## CUt out in the right size

| 86.D025.0***.** | 75mm    |
|-----------------|---------|
| 86.D025.1***.** | 75mm    |
| 86.D025.2***.** | 85mm    |
| 86.D025.3***.** | 95mm    |
| 86.DS25.1***.** | 75mm    |
| 86.DS25.2***.** | 85mm    |
| 86.DS25.3***.** | 95mm    |
| 86.D026.1***.** | 75*75mm |
| 86.D026.2***.** | 85*85mm |
| 86.D026.3***.** | 95*95mm |
| 86.DS26.1***.** | 75*75mm |
| 86.DS26.2***.** | 85*85mm |
| 86.DS26.3***.** | 95*95mm |