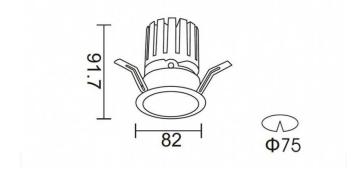

| 12                    |  |  |
| Life time (h)               | 50000 h L80B10        |  |  |
| IP                          | 20                    |  |  |
| Electrical class insulation | Clas II               |  |  |
| Colour                      | black                 |  |  |
| Control gear included       | Yes                   |  |  |
| Control gear                | DALI+wireless Casambi |  |  |
| Flicker Free                | Yes                   |  |  |
| Light source                | LED                   |  |  |
| Type of LED                 | СОВ                   |  |  |
| Colour temperature (K)      | 4000                  |  |  |
| Colour consistency (SDCM)   | SDCM<3                |  |  |
| CRI                         | 80                    |  |  |

## **Scheme**