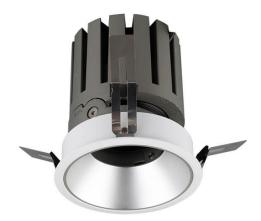

## **PRO-DR Smart**

Lavov downlight from the family PRO-DR Smart with a power of 12,2W and an optics 12 degrees . CCT 4000K. With a total lumen output of 787,5lm and a luminous efficiency of 64,56lm/W.DALI+wireless Casambi driver. Made in die cast aluminum and finished in black color.

| Product                     |                       |  |  |
|-----------------------------|-----------------------|--|--|
| Real power (W)              | 12.2                  |  |  |
| Real luminous flux (Lm)     | 787.5                 |  |  |
| Luminous efficiency (Lm/W)  | 64.56                 |  |  |
| Beam angle (º)              | 12                    |  |  |
| Life time (h)               | 50000 h L80B10        |  |  |
| IP                          | 20                    |  |  |
| Electrical class insulation | Clas II               |  |  |
| Colour                      | black                 |  |  |
| Control gear included       | Yes                   |  |  |
| Control gear                | DALI+wireless Casambi |  |  |
| Flicker Free                | Yes                   |  |  |
| Light source                | LED                   |  |  |
| Type of LED                 | СОВ                   |  |  |
| Colour temperature (K)      | 4000                  |  |  |
| Colour consistency (SDCM)   | SDCM<3                |  |  |
| CRI                         | 80                    |  |  |