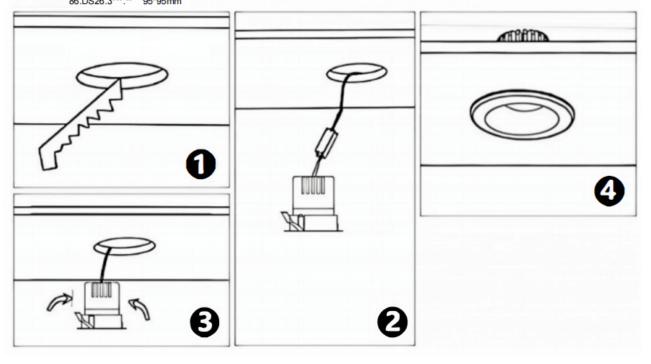

## Item code 86.DS25.1419.02

- Installation and wiring of luminaire must be in accordance with all applicable local codes.
- Installation, inspection, and maintenance of luminaires should be performed by a qualified electrician.
- DO NOT make or alter any open holes in the luminaire. Do not modify the luminaire.
- DO NOT install damaged product.
- Make sure electrical power is OFF before and during installation and maintenance.
- Make sure the equipment is properly grounded.
- Make sure the supply voltage is same as the rated fixture voltage.

## Cut out in the right size

86.D025.0\*\*\*.\*\* 75mm 86.D025.1\*\*\*.\*\* 75mm 86.D025.2\*\*\*.\*\* 85mm 86.D025.3\*\*\*.\*\* 95mm 86.DS25.1\*\*\*.\*\* 75mm 86.DS25.2\*\*\*.\*\* 85mm 86.DS25.3\*\*\*.\*\* 95mm 86.D026.1\*\*\*.\*\* 75\*75mm 86.D026.2\*\*\*.\*\* 85\*85mm 86.D026.3\*\*\*.\*\* 95\*95mm 86.DS26.1\*\*\*.\*\* 75\*75mm 86.DS26.2\*\*\*.\*\* 86.DS26.3\*\*\*.\*\* 95\*95mm