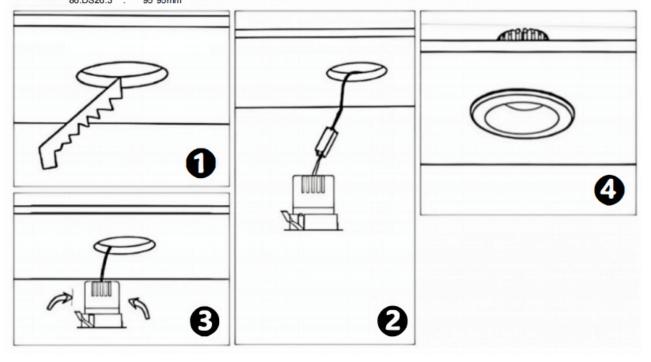

## Item code 86.DS25.1419.03

- Installation and wiring of luminaire must be in accordance with all applicable local codes.
- Installation, inspection, and maintenance of luminaires should be performed by a qualified electrician.
- DO NOT make or alter any open holes in the luminaire. Do not modify the luminaire.
- DO NOT install damaged product.
- Make sure electrical power is OFF before and during installation and maintenance.
- Make sure the equipment is properly grounded.
- Make sure the supply voltage is same as the rated fixture voltage.

## Cut out in the right size

86.D025.0\*\*\*.\*\* 75mm 86.D025.1\*\*\*.\*\* 75mm 86.D025.2\*\*\*.\*\* 85mm 86.D025.3\*\*\*.\*\* 95mm 86.DS25.1\*\*\*.\*\* 75mm 86.DS25.2\*\*\*.\*\* 85mm 86.DS25.3\*\*\*.\*\* 95mm 86.D026.1\*\*\*.\*\* 75\*75mm 86.D026.2\*\*\*.\*\* 85\*85mm 86.D026.3\*\*\*.\*\* 95\*95mm 86.DS26.1\*\*\*.\*\* 75\*75mm 86.DS26.2\*\*\*.\*\* 86.DS26.3\*\*\*.\*\* 95\*95mm