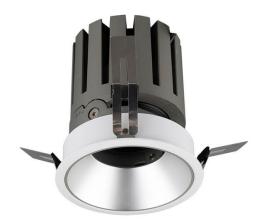

## **PRO-DR Smart**

Lavov downlight from the family PRO-DR Smart with a power of 12,2W and an optics 24 degrees . CCT 4000K. With a total lumen output of 787,5lm and a luminous efficiency of 64,56lm/W.DALI+wireless Casambi driver. Made in die cast aluminum and finished in black color.

| Product                     |                       |
|-----------------------------|-----------------------|
| Real power (W)              | 12.2                  |
| Real luminous flux (Lm)     | 787.5                 |
| Luminous efficiency (Lm/W)  | 64.56                 |
| Beam angle (º)              | 24                    |
| Life time (h)               | 50000 h L80B10        |
| IP                          | 20                    |
| Electrical class insulation | Clas II               |
| Colour                      | black                 |
| Control gear included       | Yes                   |
| Control gear                | DALI+wireless Casambi |
| Flicker Free                | Yes                   |
| Light source                | LED                   |
| Type of LED                 | СОВ                   |
| Colour temperature (K)      | 4000                  |
| Colour consistency (SDCM)   | SDCM<3                |
| CRI                         | 80                    |