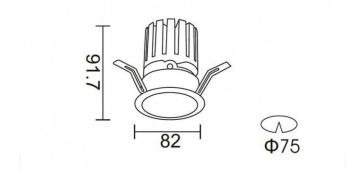

| Luminous efficiency (Lm/W)  | 64.56                 |
| Beam angle (º)              | 24                    |
| Life time (h)               | 50000 h L80B10        |
| IP                          | 20                    |
| Electrical class insulation | Clas II               |
| Colour                      | black                 |
| Control gear included       | Yes                   |
| Control gear                | DALI+wireless Casambi |
| Flicker Free                | Yes                   |
| Light source                | LED                   |
| Type of LED                 | СОВ                   |
| Colour temperature (K)      | 4000                  |
| Colour consistency (SDCM)   | SDCM<3                |
| CRI                         | 80                    |

## **Scheme**