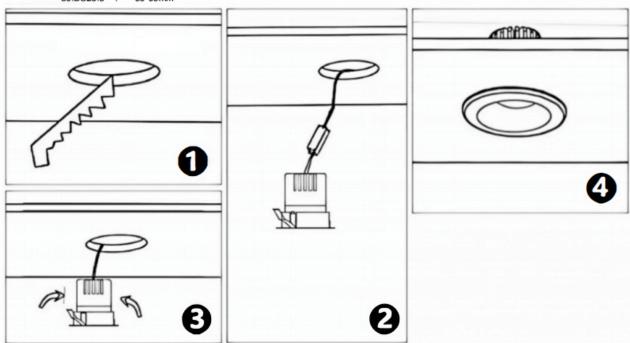

## Item code 86.DS25.1429.02

- Installation and wiring of luminaire must be in accordance with all applicable local codes.
- Installation, inspection, and maintenance of luminaires should be performed by a qualified
- electrician.
- DO NOT make or alter any open holes in the luminaire. Do not modify the luminaire.
- DO NOT install damaged product.
- Make sure electrical power is OFF before and during installation and maintenance.
- Make sure the equipment is properly grounded.
- Make sure the supply voltage is same as the rated fixture voltage.