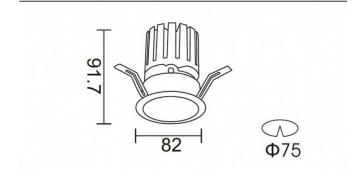

| Luminous efficiency (Lm/W)  | 64.56                 |
| Beam angle (º)              | 24                    |
| Life time (h)               | 50000 h L80B10        |
| IP                          | 20                    |
| Electrical class insulation | Clas II               |
| Colour                      | grey                  |
| Control gear included       | Yes                   |
| Control gear                | DALI+wireless Casambi |
| Flicker Free                | Yes                   |
| Light source                | LED                   |
| Type of LED                 | СОВ                   |
| Colour temperature (K)      | 4000                  |
| Colour consistency (SDCM)   | SDCM<3                |
| CRI                         | 80                    |

## **Scheme**