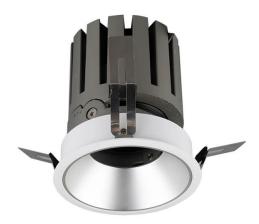

## **PRO-DR Smart**

Lavov downlight from the family PRO-DR Smart with a power of 12,2W and an optics 24 degrees . CCT 4000K. With a total lumen output of 787,5lm and a luminous efficiency of 64,56lm/W.DALI+wireless Casambi driver. Made in die cast aluminum and finished in grey color.

| Product                     |                       |
|-----------------------------|-----------------------|
| Real power (W)              | 12.2                  |
| Real luminous flux (Lm)     | 787.5                 |
| Luminous efficiency (Lm/W)  | 64.56                 |
| Beam angle (º)              | 24                    |
| Life time (h)               | 50000 h L80B10        |
| IP                          | 20                    |
| Electrical class insulation | Clas II               |
| Colour                      | grey                  |
| Control gear included       | Yes                   |
| Control gear                | DALI+wireless Casambi |
| Flicker Free                | Yes                   |
| Light source                | LED                   |
| Type of LED                 | СОВ                   |
| Colour temperature (K)      | 4000                  |
| Colour consistency (SDCM)   | SDCM<3                |
| CRI                         | 80                    |